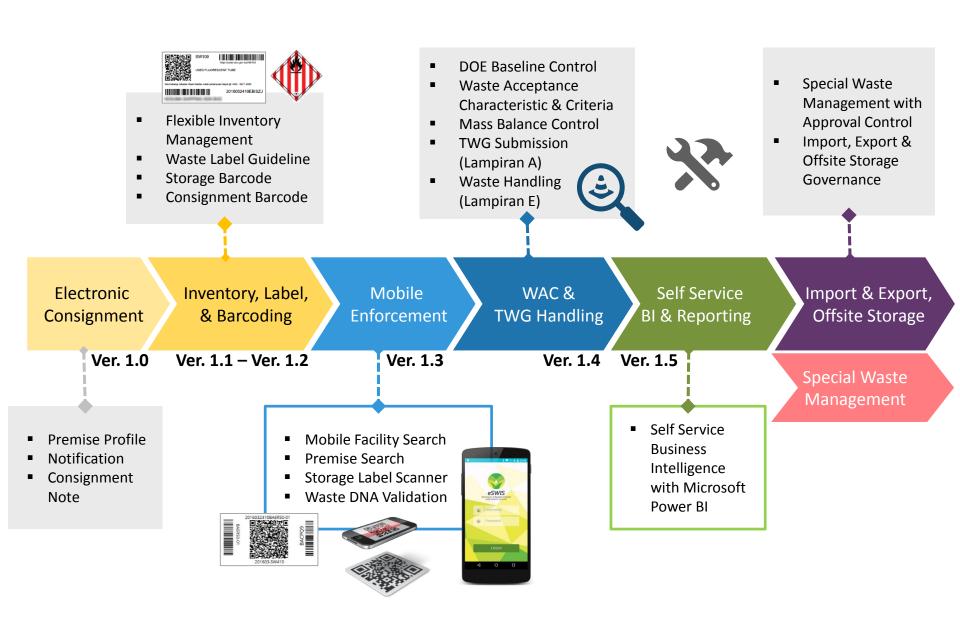

#### Semakan Inventori

- Pengemaskinian inventori sekurang-kurangnya sekali sebulan oleh pengeluar buangan
- Kekerapan dan sebab Inventory Adjustment dilakukan
- Senarai inventori melebihi tempoh
- Senarai inventori melebihi kuantiti

#### Samb....Semakan Pematuhan Premis

- Semakan Consignment Notes
  - Status Consignment Notes yang melebihi 30 hari
  - Maklumat penghantaran dan penerimaan BT (kuantiti, kod dan nama buangan)
  - Semakan perbezaan kuantiti yang dilaporkan
  - Semakan alasan terhadap kes-kes penghantaran buangan terjadual yang ditolak oleh penerima buangan
- Semakan Lampiran E (inventori bagi penerima buangan)
  - Pengemaskinian inventori sekurang-kurangnya sekali sebulan
  - Maklumat BT yang diterima, diproses dan residue yang dihasilkan









# eSWIS Roadmap Preview



#### User Hierarchy HQ DOE State 1 Admin State2 DOE State1 eSWIS Officer WG/WR **eSWIS HQ** only Admin Branch 1 WG/WR -Officer Branch 2

# Overview of Designated User Role





#### **DOE Admin**

- Monitor premise actives of all states
- · Manage DOE state officer account
- Monitor registration request of all states

#### **DOE State Officer**

- Monitor premise activities of responsible state
- Handling registration request of responsible state

# Overview of Designated User Role







#### **Company Admin**

- · Manage Branches
- Register Employee
- Handling Access
  Permission
- Report oversee multiple locations / Branches

# Operation Officer (WG)

- Perform Notification
- Add Storage Location
- Inventory Handling (addition / adjustment)
- · Consignment Note

# Operation Officer (W