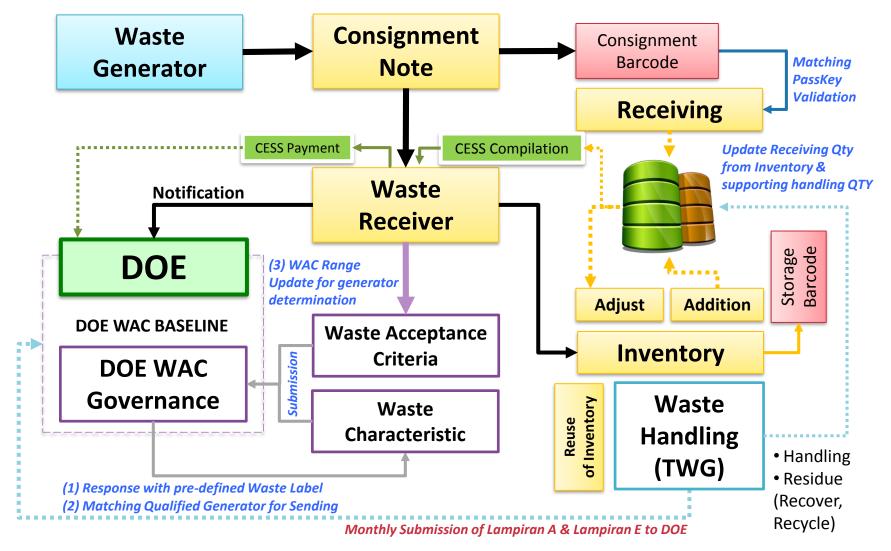

## Operation Framework – Receiver Focus

# Overview of Consignment Note & Transfer

#### **Generator / Administrator**

**Registered Waste Generator** to determine REQUIRED amount (MT) of waste for Treatment / Handling

#### **Deliver to Waste Receiver**

Generator to prepare submission and perform printing of Consignment

Data

**Repository &** 

Warehouse

**Appointed Transporter** 

Acknowledgement of transfer according to generator specification \*Optional

Receiving of Waste according to Consignment Note & Weighted Quantity

DOE Officer (State / HQ)

Quick identify of waste by Enforcement Officer through Mobile Apps & Barcode label (Waste DNA)

For Internal Discussion Only Company Proprietary and Confidential