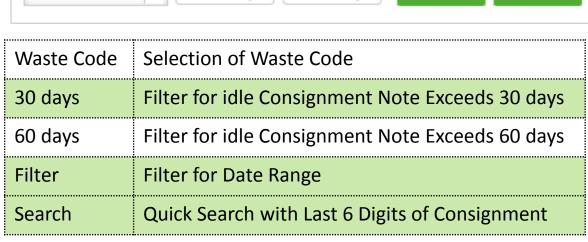

### **Submission Monitor (Consignment Note)**

All Waste Code

#### STEP 1: Navigate to Submission Monitor page

STEP 2: Select filters

30 days

60 days

Q Filter

Q Search