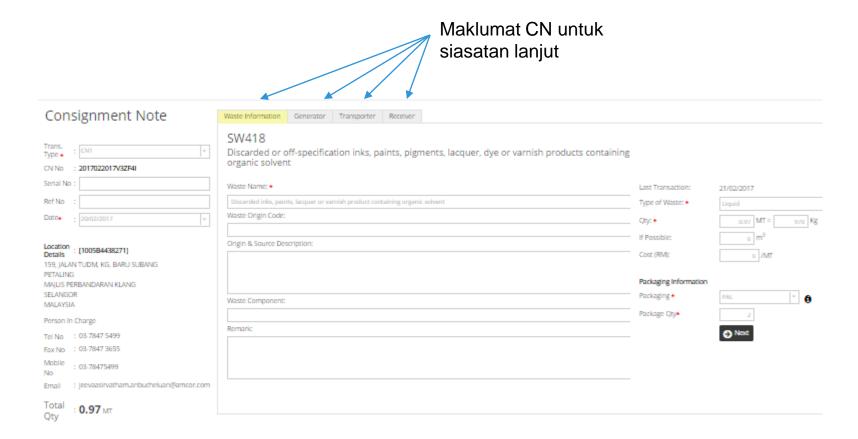

# Overview of Consignment Note & Transfer

#### **Generator / Administrator**

**Registered Waste Generator** to determine REQUIRED amount (MT) of waste for Treatment / Handling

#### **Deliver to Waste Receiver**

Generator to prepare submission and perform printing of Consignment

Data

**Repository &** 

Warehouse

**Appointed Transporter** 

Acknowledgement of transfer according to generator specification \*Optional

Receiving of Waste according to Consignment Note & Weighted Quantity

DOE Officer (State / HQ)

Quick identify of waste by Enforcement Officer through Mobile Apps & Barcode label (Waste DNA)

For Internal Discussion Only Company Proprietary and Confidential