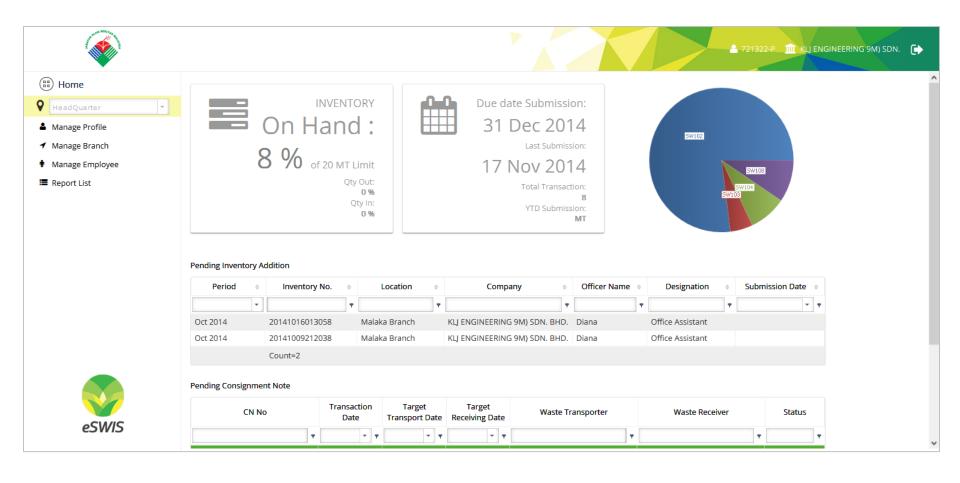

## Landing Page Company Admin

Waste Generator is allowed to manage profile, manage branch, manage employee and view report

### Dashboard

### Inventory and Due date Submission

Monitor 20 MT limit & 180 days Inventory in storage