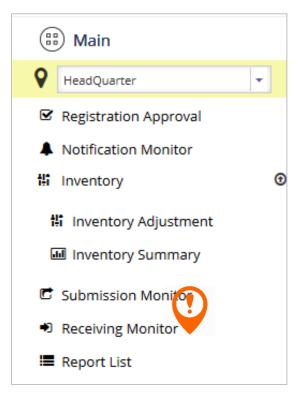

# Overview of Consignment Note & Transfer

Receiving of Waste according to Consignment Note & Weighted Quantity

DOE Officer (State / HQ)

Quick identify of waste by Enforcement Officer through Mobile Apps & Barcode label (Waste DNA)

For Internal Discussion Only Company Proprietary and Confidential