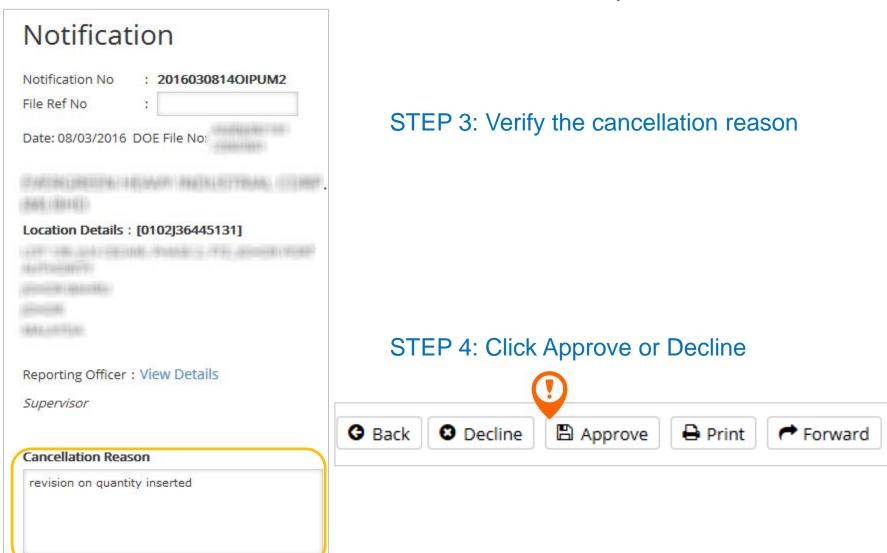

### Notification Monitor-Cancellation Request

#### STEP 1: Navigate to Notification Monitor page

STEP 2: Click Pending Cancellation Request