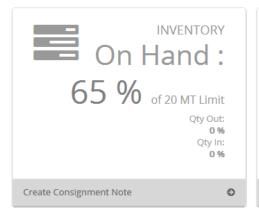

### Inventory and Due date Submission

Monitor 20 MT limit & 180 days Inventory in storage