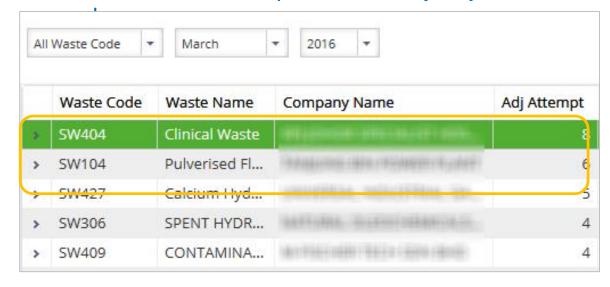

### Inventory Monitor - Adjustment

#### STEP 1: Navigate to Inventory Adjustment page

STEP 2: Click > and expand Inventory Adjustment

# Inventory Monitor - Adjustment

#### STEP 3: List of Inventory Adjustment related will be listed

| Waste Code   | Waste Name     | Company Name       | Adj Attempt N | Month A Last Qty A | djust        | Location            | Current Balance |
|--------------|----------------|--------------------|---------------|--------------------|--------------|---------------------|-----------------|
| SW404        | Clinical Waste | OFFICE ALTERNATION | 8 N           | Mar 2016           | 3.00         | 00                  | 0.0000          |
| Adjustment N | No             | Adjustment Date    | Ad            | ljustment Qty      | Officer Name | Remark              | <u> </u>        |
| 2016032409K  | (M8FY3         | 24/03/2016         |               | 3.0000             |              | wrong entered       |                 |
| 20160321142  | QWPZ6          | 21/03/2016         |               | 2.9970             |              | wrong entered       |                 |
| 2016032114K  | (S78G5         | 21/03/2016         |               | 0.0000             |              | wrong entered       |                 |
| 20160321140  | QBPGOS         | 21/03/2016         |               | 0.0000             |              | wrong entered       |                 |
| 2016032114X  | J2RYN          | 21/03/2016         |               | 0.0001             |              | Wrong entered       |                 |
| 20160321158  | NJ913          | 21/03/2016         |               | 0.0000             |              | wrong entered       |                 |
| 2016032115R  | RM0L81         | 21/03/2016         |               | 2.9940             |              | Wrong entered       |                 |
| 20160321155  | DXGU1          | 21/03/2016         |               | 0.0030             |              | wrong entered SW404 | )               |