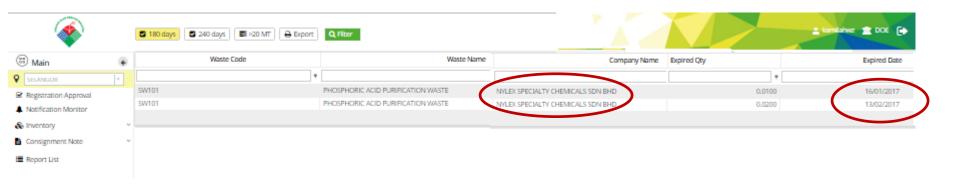

#### Selangor: Penstoran Buangan Terjadual Melebihi 180 hari

### Inventory and Due date Submission

Monitor 20 MT limit & 180 days Inventory in storage