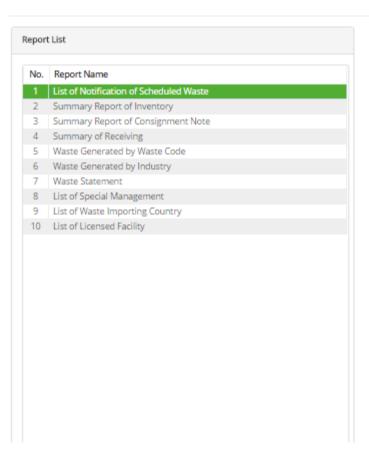

# Concept of DOE Admin and DOE Officer

Icon buttons that grant you easy access to commonly-used functions.

- Home
- Location Filter
- Registration Approval
- Notification Monitor
- Inventory Adjust
- Inventory Summary
- Submission Monitor
- Receiving Monitor
- Report List
- Change Password
- Log Out