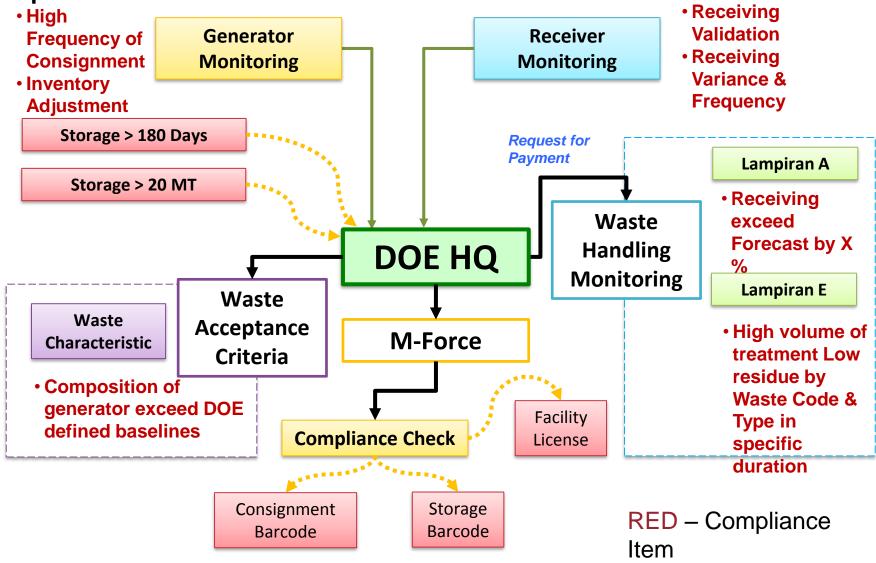

# 3. Objective & Purpose of eSWIS

To assist DOE enforcement officers to monitor the compliance of scheduled waste handlers (generators, transporter & Scheduled Waste Facility) to the Environmental Quality (Scheduled Waste) Regulation 2005.

#### **DOE State Administration**

Focus Activity & Requirements

\*Scheduled Waste (SW)

managing premise details & login credentials

Monitor submission & receiving of Consignment Note

Investigate idle consignment notes (exceed 30 days & 60 days)

Approve or reject registration request from Government Agency & other premises

Monitor inventory & movement information

Investigate on premises who exceeded submit attempt of adjustment

Investigate/ Legal Action on SW exceed storage 180days/ 20MT

Inventory Monitoring Notification Monitor Monitor notification trend by SW & Premise

Approving or reject notification cancellation request

Investigate genuinity of cancellation request

#### Semakan Pematuhan Premis

- Membuat semakan penggunaan sistem
- Membuat semakan pematuhan premis bagi setiap pengeluar dan penerima buangan yang terlibat

#### Semakan Notifikasi

- Pending Cancellation Notification
- Maklumat BT yang dihasilkan (kuantiti, kod dan nama buangan)
- History Notification (kekerapan dan sebab cancellation)

#### Semakan Inventori

- Pengemaskinian inventori sekurang-kurangnya sekali sebulan oleh pengeluar buangan
- Kekerapan dan sebab Inventory Adjustment dilakukan
- Senarai inventori melebihi tempoh
- Senarai inventori melebihi kuantiti

#### Samb....Semakan Pematuhan Premis

- Semakan Consignment Notes
  - Status Consignment Notes yang melebihi 30 hari
  - Maklumat penghantaran dan penerimaan BT (kuantiti, kod dan nama buangan)
  - Semakan perbezaan kuantiti yang dilaporkan
  - Semakan alasan terhadap kes-kes penghantaran buangan terjadual yang ditolak oleh penerima buangan
- Semakan Lampiran E (inventori bagi penerima buangan)
  - Pengemaskinian inventori sekurang-kurangnya sekali sebulan
  - Maklumat BT yang diterima, diproses dan residue yang dihasilkan