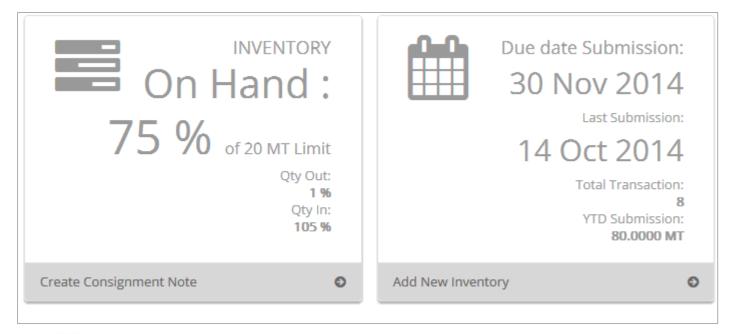

### Inventory and Due date Submission

Monitor 20 MT limit & 180 days Inventory in storage