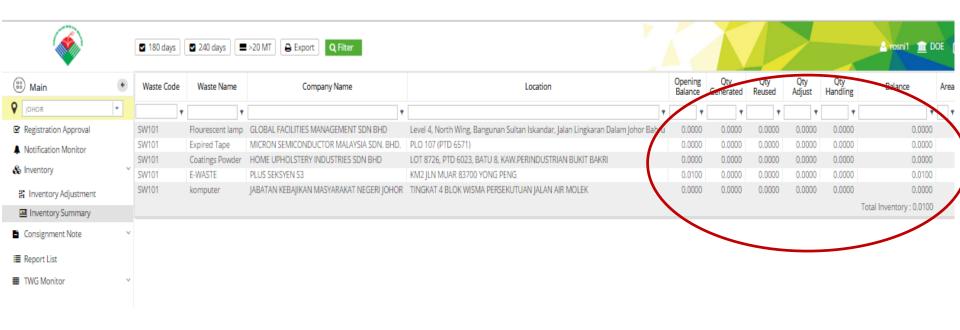

|     | >   | SW325             | Spent Ion-Exchan   | Oct 2016 | TANJUNG BIN PO  | TANJUN       | 2           | 4.4170          | 0.5710          |
|                               |     | >   | SW322             | Waste Toluene      | Oct 2016 | SNC INDUSTRIAL  | SNC IND      | 2           | 0.4000          | 6.2000          |
|                               |     |     |                   |                    |          |                 |              |             |                 |                 |

### **Inventory Monitor - Summary**

#### STEP 1: Navigate to Inventory Summary page



#### STEP 2: Select filters



### **Inventory Monitor - Summary**

#### Step 3: List of Inventory Summary related will be listed



## **Inventory Monitor - Summary**



#### JADUAL INVENTORI BUANGAN TERJADUAL BAGI PREMIS YANG DITETAPKAN (KEMUDAHAN PENGOLAHAN DAN PELUPUSAN BUANGAN TERJADUAL) (PERATURAN 6 PPKAS (PYDT)(BT)(PINDAAN) 2016

| MD17786(240141080)