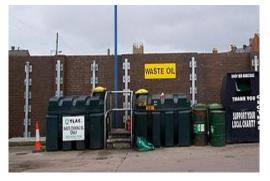

# Regulation 9. Storage of Scheduled Wastes EQ(Scheduled Wastes) Reg 2005

9(5) Stored for not more than <u>180</u> days or/and accumulated quantity not more than <u>20 tonnes</u> whichever comes first.

9(6) Stored for more than 20 metric tonnes – apply to the Director General of DOE

## 10. Labelling of Scheduled Wastes

Containers shall be labelled clearly as specified in 3<sup>rd</sup> Schedule and marked with scheduled wastes codes as specified in 1<sup>st</sup> Schedule