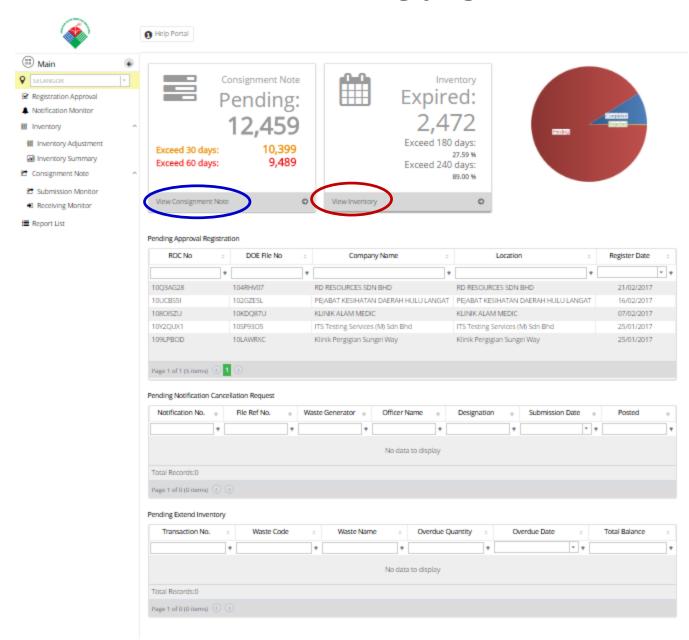

# Concept of Notification & Dashboard

#### Pending Consignment Note

### Dashboard

### Inventory and Due date Submission

Monitor 20 MT limit & 180 days Inventory in storage