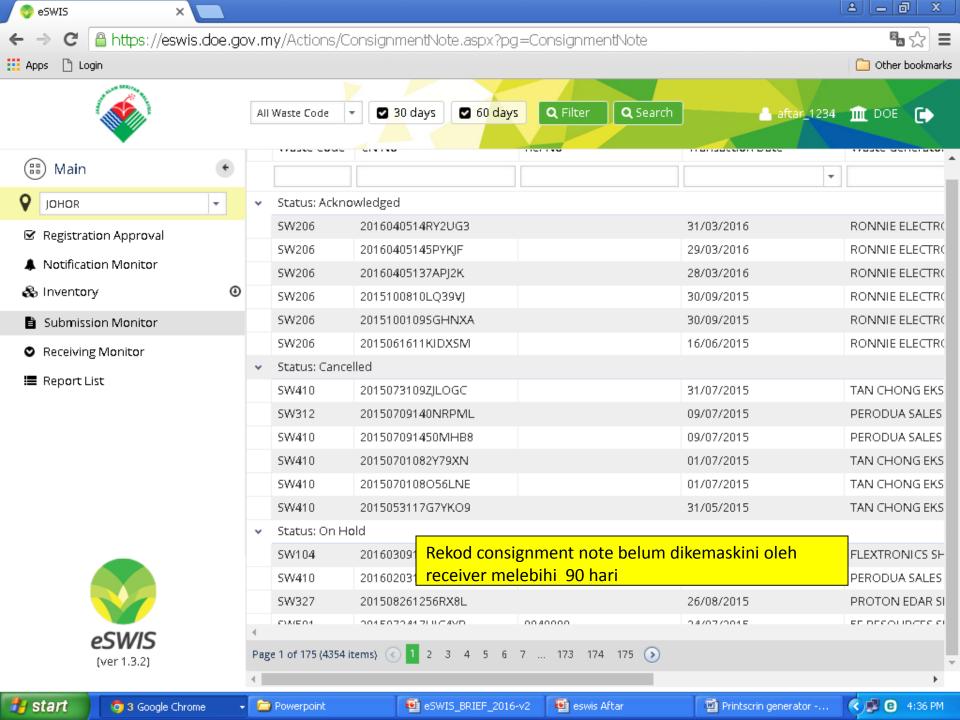

# Selangor: Senarai CN yang belum disah terima oleh WR Melebihi 30 hari

### Contoh CN yang belum disah terima oleh WR

### **Submission Monitor (Consignment Note)**

All Waste Code

#### STEP 1: Navigate to Submission Monitor page

STEP 2: Select filters

30 days

60 days

Q Filter

Q Search