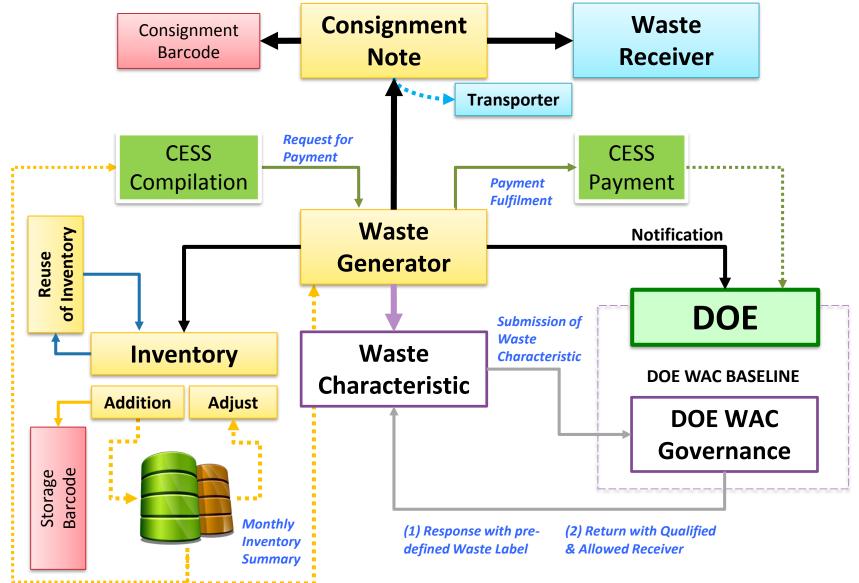

reatment / Handling (disposal / 3R)
- Define Composition Values& response to Compliance



#### WASTE GENERATOR

#### Waste Characteristic

- Linked with Notified Waste
- Specification of Composition
- Select of Treatment
- List of Qualified Waste Receiver



# Concept of DOE Admin and DOE Officer

Icon buttons that grant you easy access to commonly-used functions.

- Home
- Location Filter
- Registration Approval
- Notification Monitor
- Inventory Adjust
- Inventory Summary
- Submission Monitor
- Receiving Monitor
- Report List
- Change Password
- Log Out























- New Record
- Save Record
- Back to Listing
- Filter
- Information Details
- Accept Approval
- Decline Approval
- Print

















## eSWIS Operation Framework



## Operation Framework – Generator Focus





## Operation Framework – Receiver Focus





# Overview of Notification & Inventory

DOE Officer (State / HQ)





## Landing Page Company Admin





Waste Generator is allowed to manage profile, manage branch, manage employee and view report

# Concept of Notification & Dashboard









#### Pending Consignment Note



### Dashboard

### Inventory and Due date Submission





Monitor 20 MT limit & 180 days Inventory in storage

### Step 3: Preview waste label thumbnail & download





# Overview of Consignment Note & Transfer





#### **Generator / Administrator**

**Registered Waste Generator** to determine REQUIRED amount (MT) of waste for Treatment / Handling



#### **Deliver to Waste Receiver**

Generator to prepare submission and perform printing of Consignment











Data