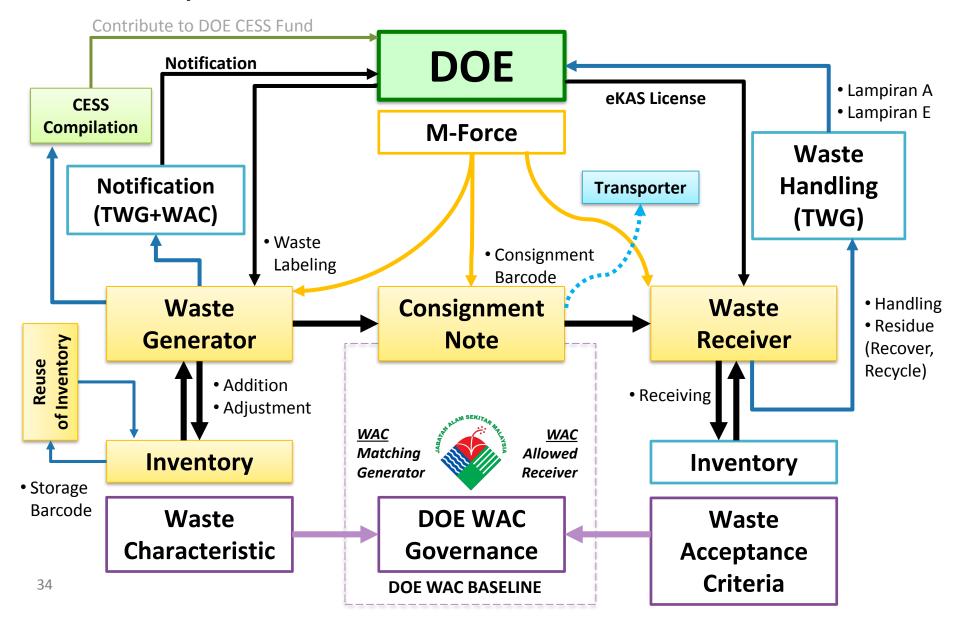

## eSWIS Operation Framework

## Operation Framework – Generator Focus

## Operation Framework – Receiver Focus