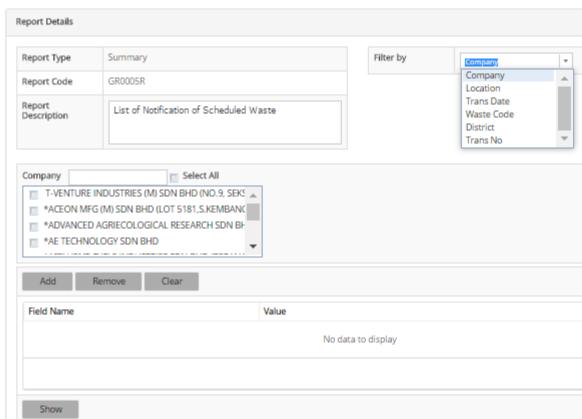

# Concept of DOE Admin and DOE Officer

Icon buttons that grant you easy access to commonly-used functions.

- Home
- Location Filter
- Registration Approval
- Notification Monitor
- Inventory Adjust
- Inventory Summary
- Submission Monitor
- Receiving Monitor
- Report List
- Change Password
- Log Out

#### STEP 2: Select filters