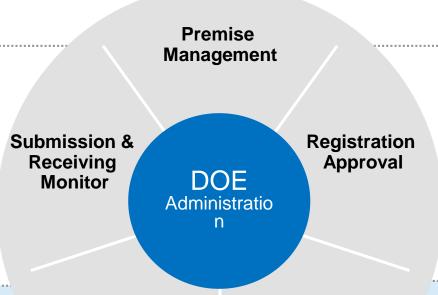

# 3. Objective & Purpose of eSWIS

To assist DOE enforcement officers to monitor the compliance of scheduled waste handlers (generators, transporter & Scheduled Waste Facility) to the Environmental Quality (Scheduled Waste) Regulation 2005.

#### **DOE State Administration**

Focus Activity & Requirements

\*Scheduled Waste (SW)

managing premise details & login credentials

Monitor submission & receiving of Consignment Note

Investigate idle consignment notes (exceed 30 days & 60 days)

Approve or reject registration request from Government Agency & other premises

Monitor inventory & movement information

Investigate on premises who exceeded submit attempt of adjustment

Investigate/ Legal Action on SW exceed storage 180days/ 20MT

Inventory Monitoring Notification Monitor Monitor notification trend by SW & Premise

Approving or reject notification cancellation request

Investigate genuinity of cancellation request