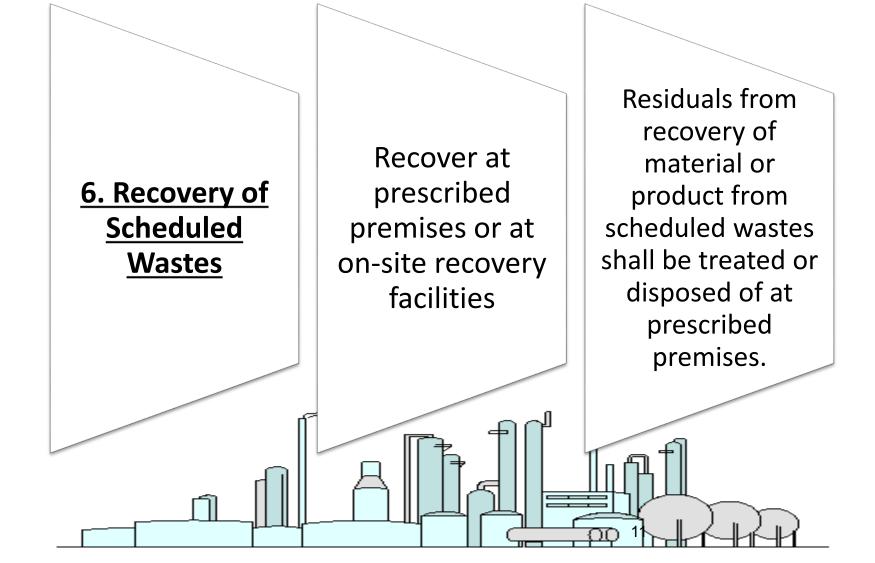

eived, stored, processed and residual generation as required under the Environmental Quality (Prescribed Premises) (Scheduled Waste Treatment and Disposal Facilities) Regulation 1989







# Regulation 3. Notification EQ(Scheduled Wastes) Reg 2005



30 days

30 days

30 days

The waste generator must notify within 30 days from the date that any scheduled waste was first generated (Second Schedule)

#### Regulation 4. Disposal of Scheduled Wastes

#### 4. Disposal of Scheduled Wastes

Scheduled waste shall be disposed at prescribed premise only



#### Regulation 5. Treatment of Scheduled Wastes

#### 5. Treatment of Scheduled Wastes

treat at prescribed premise only

residue after treatment shall be disposed of at prescribed premise only

#### Regulation 6. Recovery of Scheduled Wastes



#### Regulation 7. Special Management of Scheduled Wastes

Application for Special Management of Scheduled Wastes

 Scheduled wastes to be excluded from being treated, recovered or disposed of at prescribed premise shall obtain approval for special management

#### **Regulation 8. Responsibility of Waste Generator**



#### 8. RESPONSIBILITY OF WASTE GENERATOR



Scheduled wastes shall be stored, treated, recovered in a proper manner.



Scheduled wastes shall be **delivered and received safely at prescribed premise** for treatment, disposal and recovery



Scheduled wastes shall be **packaged**, **labeled and transported** in accordance to prescribed guidelines

# Regulation 9. Storage of Scheduled Wastes EQ(Scheduled Wastes) Reg 2005



9(5) Stored for not more than <u>180</u> days or/