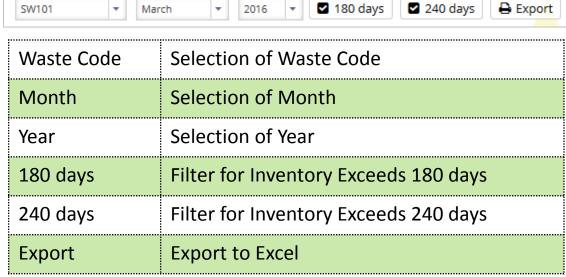

| SW409             | Dispose containe   | Oct 2016 | SMITHS DETECTI  | SMITHS       | 2           | 0.7200          | 0.0000          |
|                               |     | >   | SW325             | Spent Ion-Exchan   | Oct 2016 | TANJUNG BIN PO  | TANJUN       | 2           | 4.4170          | 0.5710          |
|                               |     | >   | SW322             | Waste Toluene      | Oct 2016 | SNC INDUSTRIAL  | SNC IND      | 2           | 0.4000          | 6.2000          |
|                               |     |     |                   |                    |          |                 |              |             |                 |                 |

### **Inventory Monitor - Summary**

#### STEP 1: Navigate to Inventory Summary page



#### STEP 2: Select filters



### **Inventory Monitor - Summary**

#### Step 3: List of Inventory Summary related will be listed



## **Inventory Monitor - Summary**



#### JADUAL INVENTORI BUANGAN TERJADUAL BAGI PREMIS YANG DITETAPKAN (KEMUDAHAN PENGOLAHAN DAN PELUPUSAN BUANGAN TERJADUAL) (PERATURAN 6 PPKAS (PYDT)(BT)(PINDAAN) 2016

| MD17786(240141080)