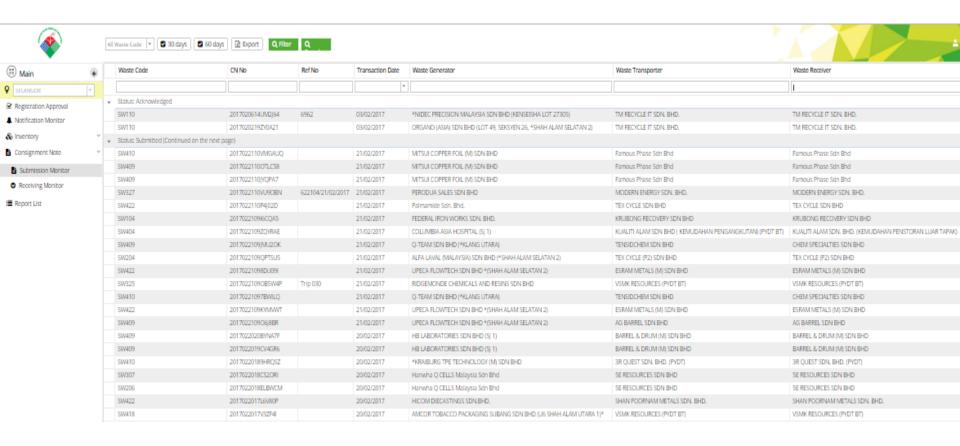

### **Submission Monitor (Consignment Note)**

All Waste Code

#### STEP 1: Navigate to Submission Monitor page

STEP 2: Select filters

30 days

60 days

Q Filter

Q Search

### **Submission Monitor**