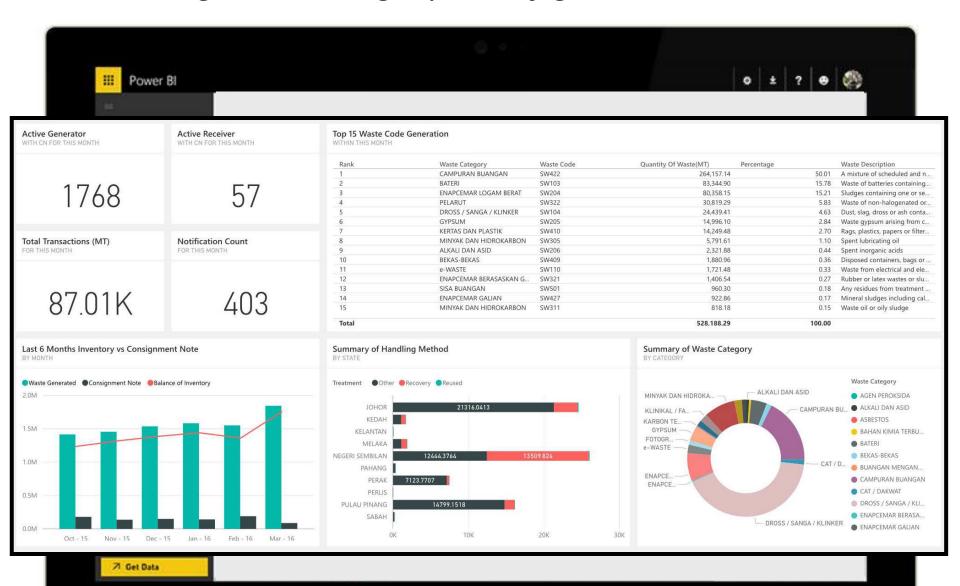

N B | KUALITI ALAM SDN. B | 07/03/2016        | 08/03/2016       | 0.0600   | 0.0670          | -0.0070  |
| SW102         | 2016020216Y14GM0 | 02/02/2016          | TL OFFSHORE S    | KUALITI ALAM SDN B | KUALITI ALAM SDN. B | 02/02/2016        | 03/02/2016       | 0.1460   | 0.1480          | -0.0020  |
| SW102         | 2015122210PAFJBW | 22/12/2015          | YOKE FOOD IND    | KUALITI ALAM SDN B | KUALITI ALAM SDN. B | 22/12/2015        | 23/12/2015       | 0.0002   | 0.3290          | -0.3288  |
| SW102         | 2015120714EXPYCJ | 07/12/2015          | STMicroelectroni | KUALITI ALAM SDN B | KUALITI ALAM SDN. B | 07/12/2015        | 08/12/2015       | 0.0414   | 0.0360          | 0.0054   |



#### Report List: Example (Selangor)





### See all insights in a single pane of glass