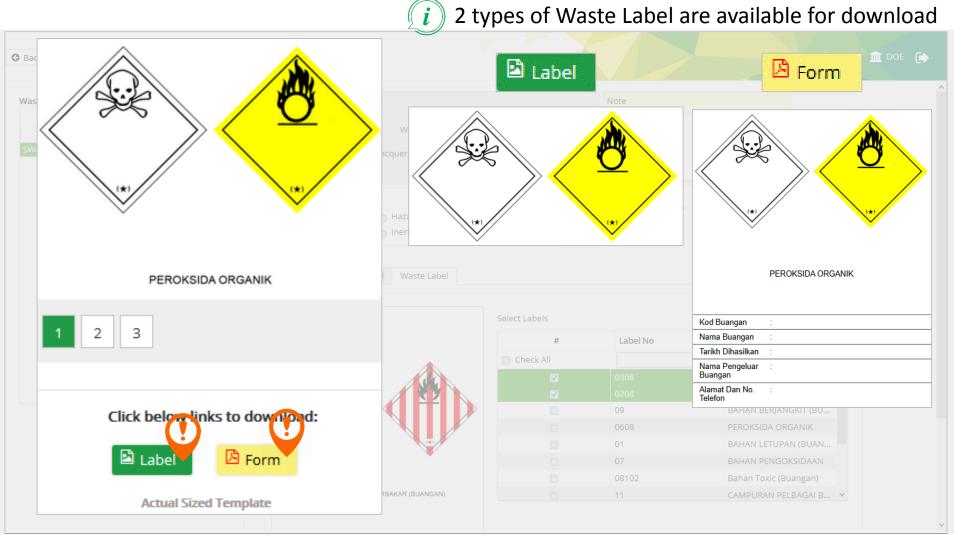

n Monitor
- Receiving Monitor
- Report List
- Change Password
- Log Out























- New Record
- Save Record
- Back to Listing
- Filter
- Information Details
- Accept Approval
- Decline Approval
- Print

















## eSWIS Operation Framework



## Operation Framework – Generator Focus





## Operation Framework – Receiver Focus





# Overview of Notification & Inventory

DOE Officer (State / HQ)





## Landing Page Company Admin





Waste Generator is allowed to manage profile, manage branch, manage employee and view report

# Concept of Notification & Dashboard









#### Pending Consignment Note



### Dashboard

### Inventory and Due date Submission





Monitor 20 MT limit & 180 days Inventory in storage

### Step 3: Preview waste label thumbnail & download





# Overview of Consignment Note & Transfer





#### **Generator / Administrator**

**Registered Waste Generator** to determine REQUIRED amount (MT) of waste for Treatment / Handling



#### **Deliver to Waste Receiver**

Generator to prepare submission and perform printing of Consignment











Data

**Repository &** 

Warehouse







**Appointed Transporter** 

Acknowledgement of transfer according to generator specification \*Optional



Receiving of Waste according to Consignment Note & Weighted Quantity





DOE Officer (State / HQ)



Quick identify of waste by Enforcement Officer through Mobile Apps & Barcode label (Waste DNA)



For Internal Discussion Only Company Proprietary and Confidential

### Operation Framework – Enforcement Act



### **eSWIS for DOE Officer: Landin