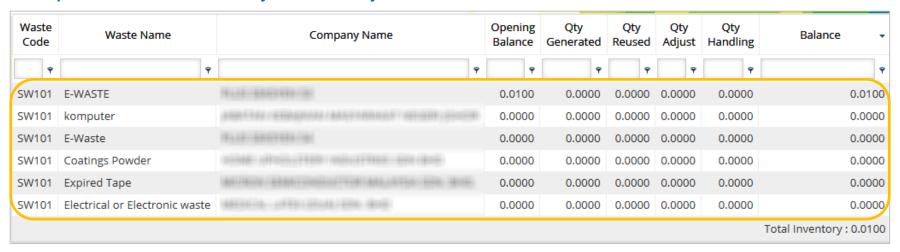

0.7200          | 0.0000          |
|                               |     | >   | SW325             | Spent Ion-Exchan   | Oct 2016 | TANJUNG BIN PO  | TANJUN       | 2           | 4.4170          | 0.5710          |
|                               |     | >   | SW322             | Waste Toluene      | Oct 2016 | SNC INDUSTRIAL  | SNC IND      | 2           | 0.4000          | 6.2000          |
|                               |     |     |                   |                    |          |                 |              |             |                 |                 |

### **Inventory Monitor - Summary**

#### STEP 1: Navigate to Inventory Summary page



#### STEP 2: Select filters



### **Inventory Monitor - Summary**

#### Step 3: List of Inventory Summary related will be listed



## **Inventory Monitor - Summary**



#### JADUAL INVENTORI BUANGAN TERJADUAL BAGI PREMIS YANG DITETAPKAN (KEMUDAHAN PENGOLAHAN DAN PELUPUSAN BUANGAN TERJADUAL) (PERATURAN 6 PPKAS (PYDT)(BT)(PINDAAN) 2016

| MD17786(240141080)